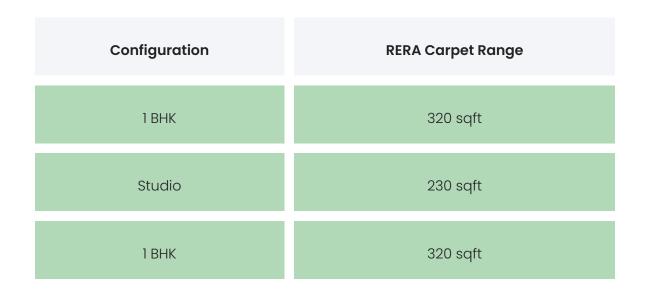

### FLAT INTERIORS

| Studio | 230 sqft |
|--------|----------|
| 1 BHK  | 320 sqft |
| Studio | 230 sqft |
| 1 BHK  | 320 sqft |
| Studio | 230 sqft |
| 1 BHK  | 320 sqft |
| Studio | 230 sqft |

| Floor To Ceiling Height | NA |
|-------------------------|----|
| Views Available         | NA |