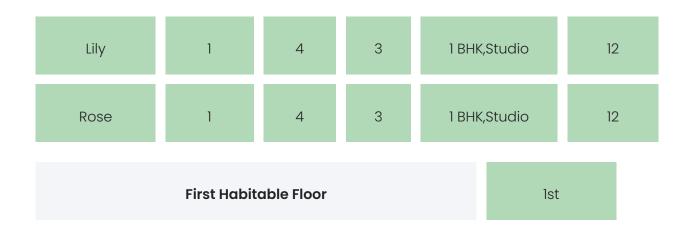

### **BUILDING LAYOUT**

| Tower Name | Number<br>of Lifts | Total<br>Floors | Flats<br>per<br>Floor | Configurations | Dwelling<br>Units |
|------------|--------------------|-----------------|-----------------------|----------------|-------------------|
| Lotus      | 1                  | 4               | 3                     | 1 BHK,Studio   | 12                |
| Orchid     | 1                  | 4               | 3                     | 1 BHK,Studio   | 12                |
| Clover     | 1                  | 4               | 3                     | 1 BHK,Studio   | 12                |